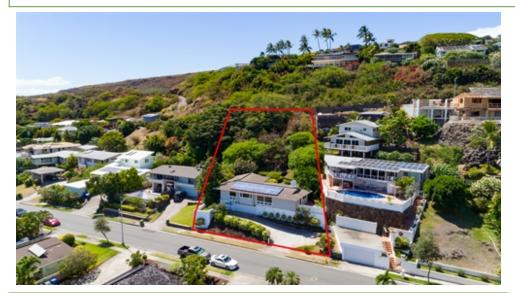

## 4802 Analii Street, Honolulu, HI 96821

- » Beds: 4 | Baths: 2 Full » MLS #: 201914278
- » Single Family | 1,740 ft<sup>2</sup> | Lot: 12,527 ft<sup>2</sup>
- » Located in Lower Waialae Iki.
- » Modern open concept floor plan.
- » More Info: 4802Analii.IsForSale.com

## \$1,395,000 FS

Located in Lower Waialae Iki with ocean, palm trees, and lush green views. This home has been updated and features an open floor plan with a living and dining area that leads out to a large covered lanai. Ideally set up for indoor and outdoor living, and perfect for entertaining. This home is situated on a 12,527 sq ft up slope lot that backs up Laukahi Street and provides an opportunity for potential improvements and breathtaking views. The home also has a 22 panel photo voltaic system (owned) and solar water heater to save on your energy costs.